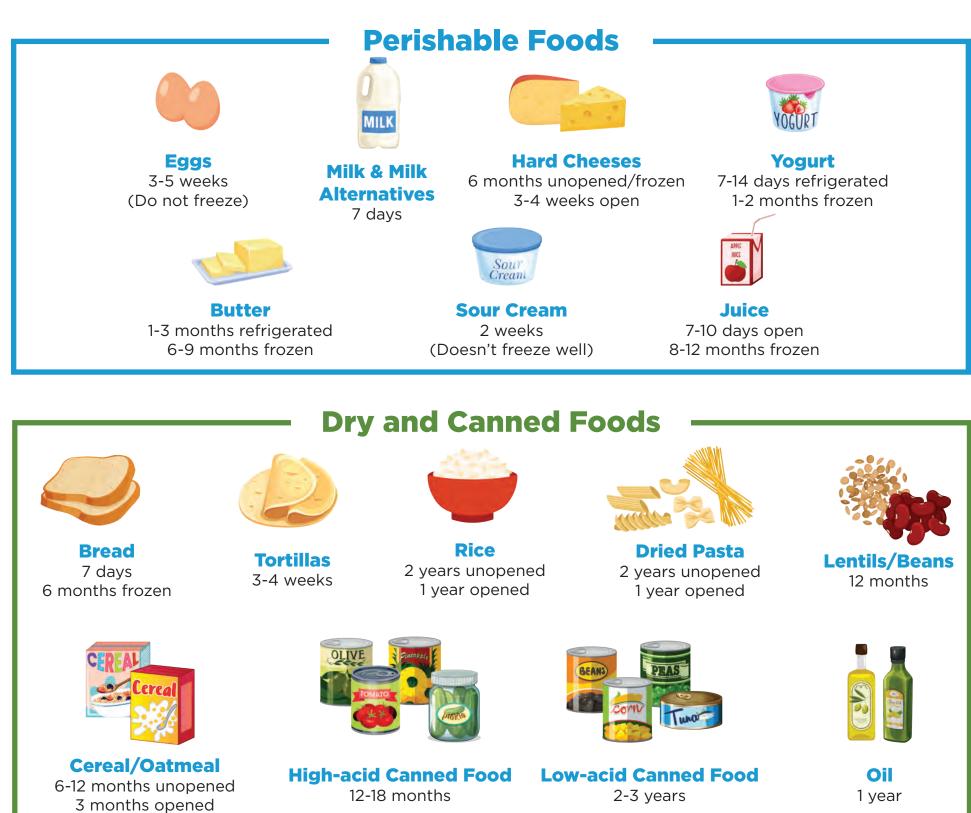

## Is My Food Okay to Eat?

Did you know that most foods are safe to eat past the date labels listed?

Foods have a shelf life, but the dates on packages (best by, use by, sell by, expiration) are considered guidelines for guality and freshness. Use the approximations below to estimate how long you may be able to safely eat certain foods past their date labels.\*

**Chicken Parts** 9 months

**Ground Meat** 3-4 months

Lunch/Deli Meat 2 months

Whole Chicken or Turkey 12 months

\*All infant formula, baby food and nutritional supplements are not safe to eat past their expiration date. Always use your own best judgment to determine the safety of consuming any foods. When in doubt, throw it out. Learn more at foodbankccs.org/nutrition.