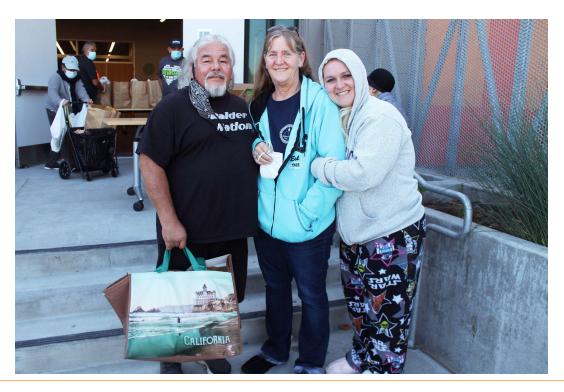

## Clients | Chris, Karen, and Daughter | 2023

## **Rodeo - Senior Food Pantry**

Chris and Karen are recently retired, him from floor installation and her from teaching. Melanie is their daughter. Chris and Karen are enjoying their retirement, but have been impacted by the increased cost of living, particularly for food.

They have been coming to the San Pablo Library's Senior Food Program distributions for the past two years after hearing about the program online. (SFP provides free groceries to people over the age of 55 twice a month, who meet income qualifications. Includes shelf stable goods as well as eggs and proteins.)

"It helps the budget because times are hard," said Chris.

This week, they are excited to see fresh spinach, a family favorite. Karen also appreciates the eggs and frozen proteins like chicken and beef.

"Is that spinach?" Melanie asks, looking through the groceries Chris has collected from volunteers. Karen confirms happily that it is.

"We love our spinach," says Karen."